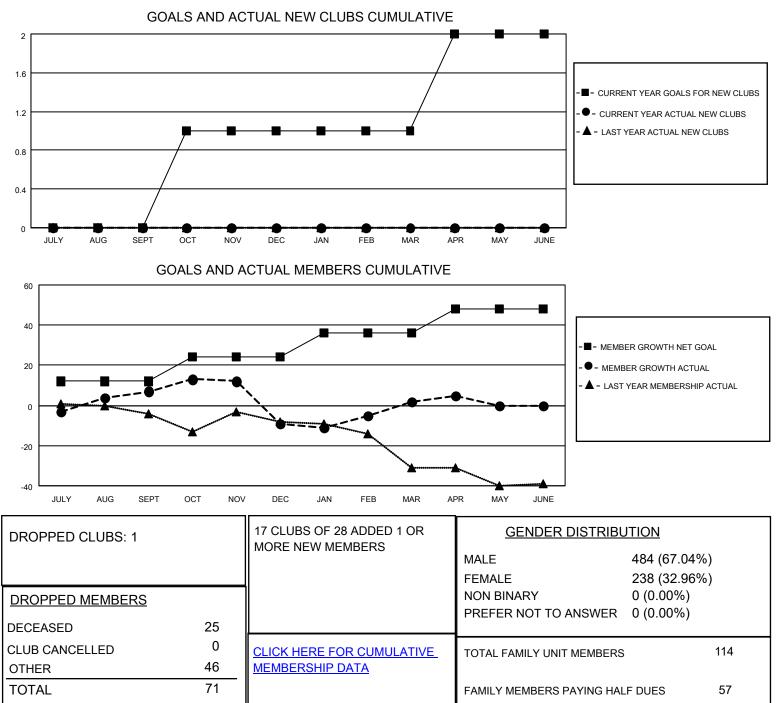

## LOCATION MICHIGAN

District 11 E2

Results as of: 4/30/2022

| Clubs                 |               |           |               | Members               |                        |                         |                                                    |
|-----------------------|---------------|-----------|---------------|-----------------------|------------------------|-------------------------|----------------------------------------------------|
| RESULTS FOR 2021-2022 |               |           |               | RESULTS FOR 2021-2022 |                        |                         |                                                    |
| QUARTER               | NEW CLUB GOAL | NEW CLUBS | DROPPED CLUBS | QUARTER MEME          | BER GROWTH NET<br>GOAL | MEMBER GROWTH<br>ACTUAL | DROPPED<br>MEMBERS ACTUAL<br>(including transfers) |
| JULY/AUG/SEPT         | 0             | 0         | 0             | JULY/AUG/SEPT         | 12                     | 20                      | 11                                                 |
| OCT/NOV/DEC           | 1             | 0         | 0             | OCT/NOV/DEC           | 12                     | 27                      | 38                                                 |
| JAN/FEB/MAR           | 0             | 0         | 1             | JAN/FEB/MAR           | 12                     | 29                      | 18                                                 |
| APR/MAY/JUNE          | 1             | 0         | 0             | APR/MAY/JUNE          | 12                     | 7                       | 4                                                  |